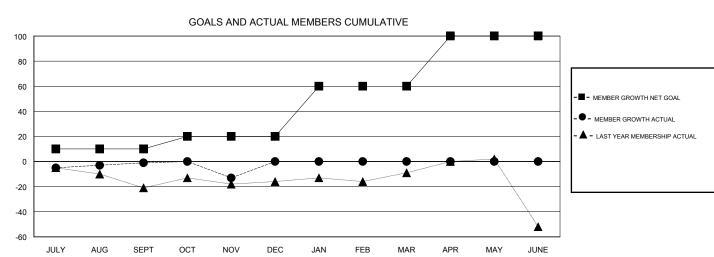

## GOALS AND ACTUAL NEW CLUBS CUMULATIVE

| DROPPED CLUBS: 1 |    | 20 CLUBS OF 63 ADDED 1 OR MORE<br>NEW MEMBERS | MALE                       | GENDER DISTRIBUTION  MALE 1,054 (75.34%)  FEMALE 345 (24.66%) |     |
|------------------|----|-----------------------------------------------|----------------------------|---------------------------------------------------------------|-----|
| DROPPED MEMBERS  |    |                                               | . 2 (22                    |                                                               |     |
| DECEASED         | 11 | CLICK HERE FOR CUMULATIVE  MEMBERSHIP DATA    | TOTAL FAMILY UNIT N        | TOTAL FAMILY UNIT MEMBERS                                     |     |
| CLUB CANCELLED   | 0  |                                               | FAMILY MEMBERS DAVING HALF |                                                               | 106 |
| OTHER 43         |    |                                               | ll -                       | FAMILY MEMBERS PAYING HALF DUES                               |     |
| TOTAL            | 54 |                                               |                            |                                                               |     |