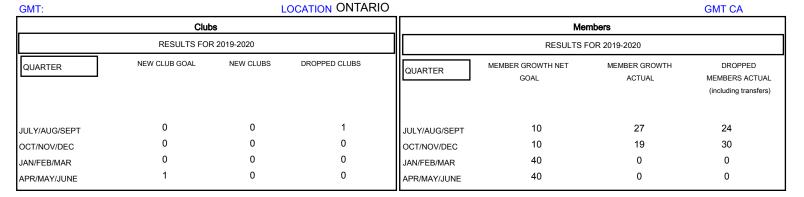

## GOALS AND ACTUAL NEW CLUBS CUMULATIVE

| DROPPED CLUBS: 1 |    | 20 CLUBS OF 63 ADDED 1 OR MORE<br>NEW MEMBERS | MALE                       | GENDER DISTRIBUTION  MALE 1,054 (75.34%)  FEMALE 345 (24.66%) |     |
|------------------|----|-----------------------------------------------|----------------------------|---------------------------------------------------------------|-----|
| DROPPED MEMBERS  |    |                                               | . 2 (22                    |                                                               |     |
| DECEASED         | 11 | CLICK HERE FOR CUMULATIVE  MEMBERSHIP DATA    | TOTAL FAMILY UNIT N        | TOTAL FAMILY UNIT MEMBERS                                     |     |
| CLUB CANCELLED   | 0  |                                               | FAMILY MEMBERS DAVING HALF |                                                               | 106 |
| OTHER 43         |    |                                               | ll -                       | FAMILY MEMBERS PAYING HALF DUES                               |     |
| TOTAL            | 54 |                                               |                            |                                                               |     |